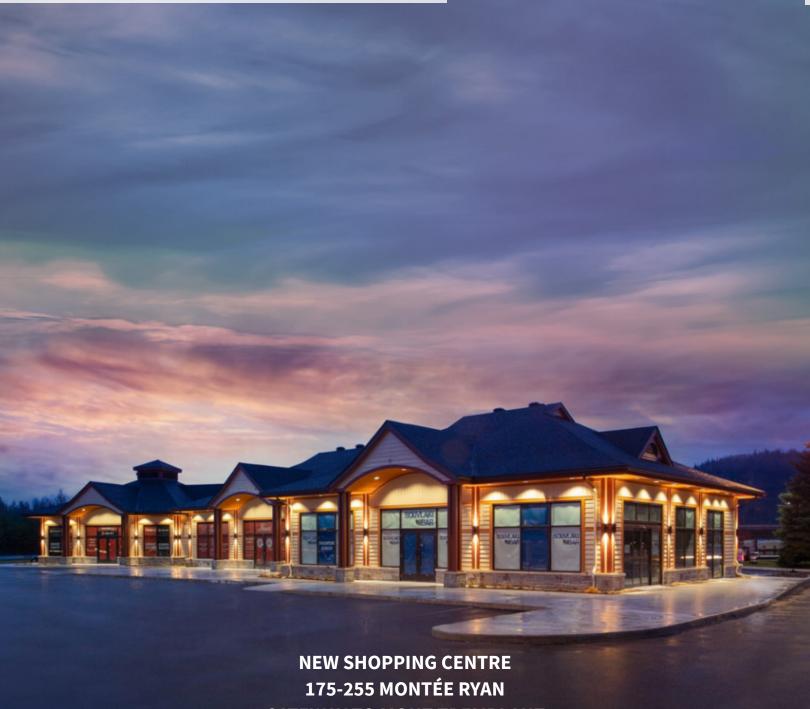

**GATEWAY TO MONT-TREMBLANT** 

## **HIGHLIGHTS**

175-255 MONTÉE RYAN GATEWAY TO MONT-TREMBLANT

- Strategic intersection Autoroute 117/Montée Ryan, Mont-Tremblant
- No.1 site for visibility and traffic entering and leaving Mont-Tremblant
- New 100-room Microtel by Wyndham hotel open on site
- Ample on-site parking: 215 stalls
- Traversed by traffic entering the region, emanating from Montreal, Ottawa, USA
- Less than 2 minutes from St-Jovite
- In proximity to 5 PGA-rated golf courses
- In proximity to Lac Tremblant, Lac Mercier and Lac Ouimet
- Traversed by traffic from Mt-Tremblant International Airport
- Free public transit in all of Mont-Tremblant
- Less than 10 minutes from Tremblant Resort
- "Campus Ryan", a 220+ bed staff housing facility, will be located within 250m walking distance
- The hotel hosts more than 60,000 guests per year.
   https://www.campusryan.com/