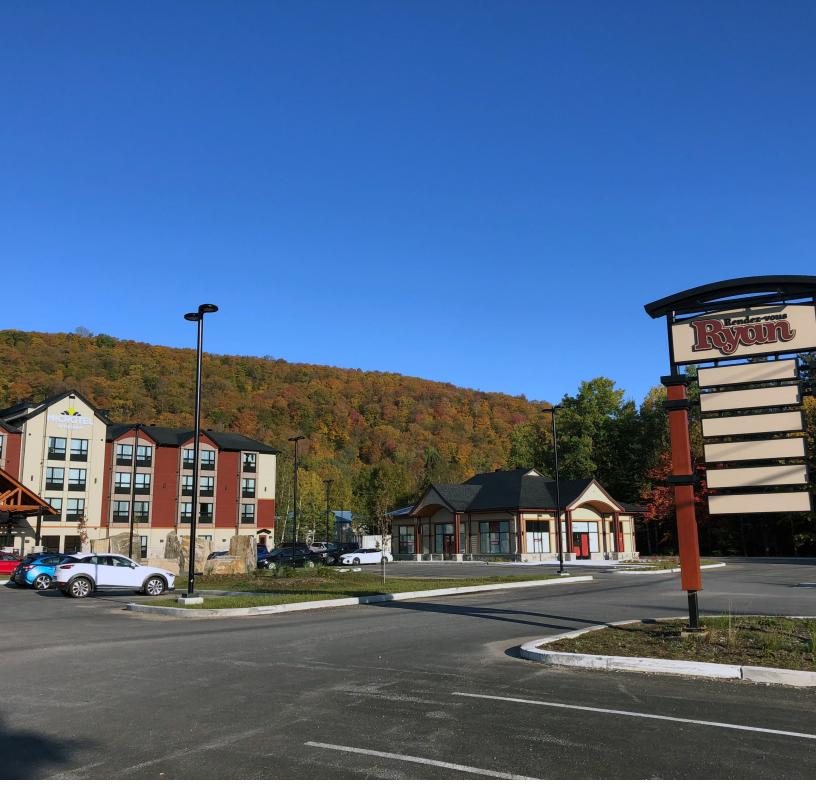

## **HIGHLIGHTS**

175-255 MONTÉE RYAN GATEWAY TO MONT-TREMBLANT

- Strategic intersection Autoroute 117/Montée Ryan, Mont-Tremblant
- No.1 site for visibility and traffic entering and leaving Mont-Tremblant
- New 100-room Microtel by Wyndham hotel open on site
- Ample on-site parking: 215 stalls
- Traversed by traffic entering the region, emanating from Montreal, Ottawa, USA
- Less than 2 minutes from St-Jovite
- In proximity to 5 PGA-rated golf courses
- In proximity to Lac Tremblant, Lac Mercier and Lac Ouimet
- Traversed by traffic from Mt-Tremblant International Airport
- Free public transit in all of Mont-Tremblant
- Less than 10 minutes from Tremblant Resort
- "Campus Ryan", a 220+ bed staff housing facility, will be located within 250m walking distance
- The hotel hosts more than 60,000 guests per year.
   https://www.campusryan.com/