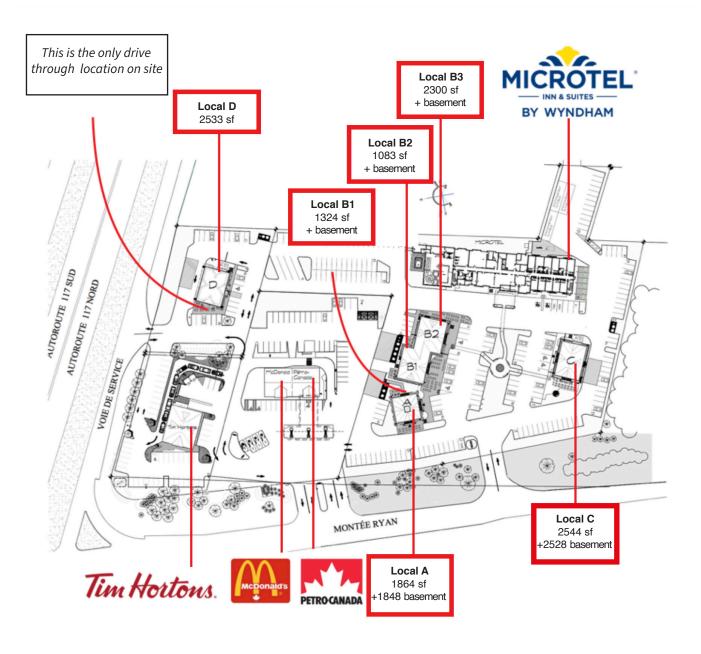

## **HIGHLIGHTS**

175-255 MONTÉE RYAN GATEWAY TO MONT-TREMBLANT

- Strategic intersection Autoroute 117/Montée Ryan, Mont-Tremblant
- No.1 site for visibility and traffic entering and leaving Mont-Tremblant
- New 100-room Microtel by Wyndham hotel open on site
- Ample on-site parking: 215 stalls
- Traversed by traffic entering the region, emanating from Montreal, Ottawa, USA
- Less than 2 minutes from St-Jovite
- In proximity to 5 PGA-rated golf courses
- In proximity to Lac Tremblant, Lac Mercier and Lac Ouimet
- Traversed by traffic from Mt-Tremblant International Airport
- Free public transit in all of Mont-Tremblant
- Less than 10 minutes from Tremblant Resort
- "Campus Ryan", a 220+ bed staff housing facility, will be located within 250m walking distance
- The hotel hosts more than 60,000 guests per year.
   https://www.campusryan.com/

### **FINANCIAL SPECIFICATIONS**

Base Rent Ground: Ask listing brokers
Base Rent Basement: Ask listing brokers

Additional Rent: \$7.50/sf
Allowance: \$20.00/sf
Availability: Immediately

2 3

<sup>\*</sup> Transports Québec - vehicular daily traffic counts (year of calculation 2018)